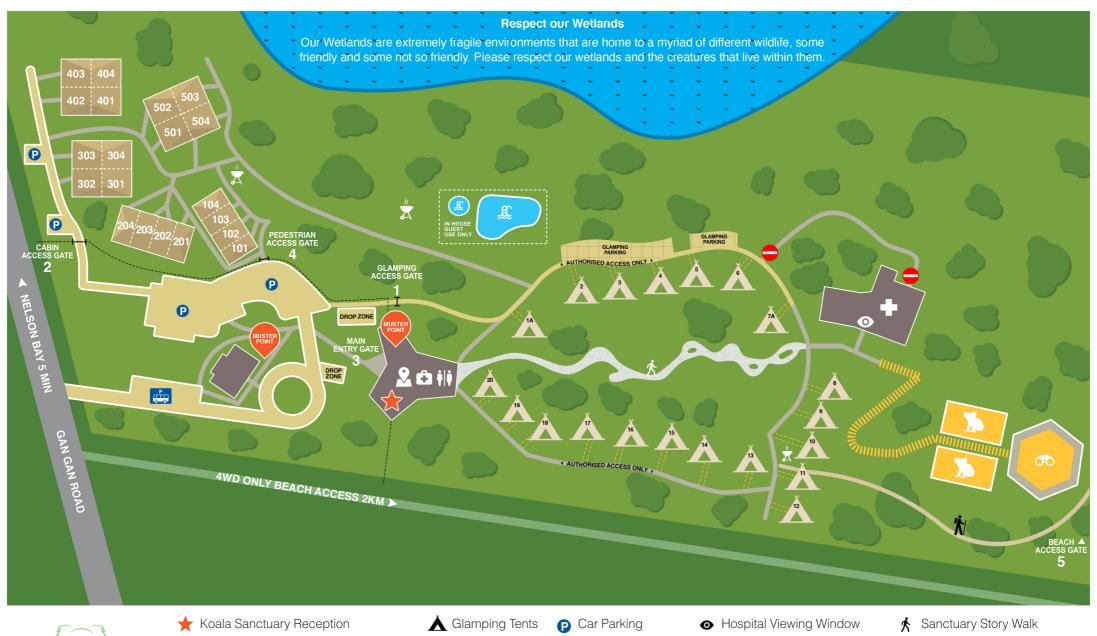

501-504 One Bedroom Suite Plus

401-404 One Bedroom Suite (with bath)

301-304 One Bedroom Suite

201-204 Studio Room Plus

101-104 Studio Room

Wetlands

// - ·

# Barbecue

Bus Parking

No Guest Access

🔓 First Aid Room

2 Koala Centre

Koala Hospital

✗ Koala Viewing Area

IIII Sanctuary SKYwalk

Public Toilets

→ Access Gates

SKYwalk Viewing Platform

★ Samurai Beach Access Track

NOTE: Port Stephens Koala Sanctuary is set in 8 hectares of stunning bushland and nestled on the edge of the magnificent One Mile Beach and Worimi Conservation Lands sand dunes. Koala Santuary Map not drawn to scale. PHONE (02) 4988 0800 | EMAIL koalasanctuary@portstephens.nsw.gov.au | ADDRESS 562 Gan Gan Road One Mile NSW 2316 | WEBSITE www.portstephenskoalasanctuary.com.au